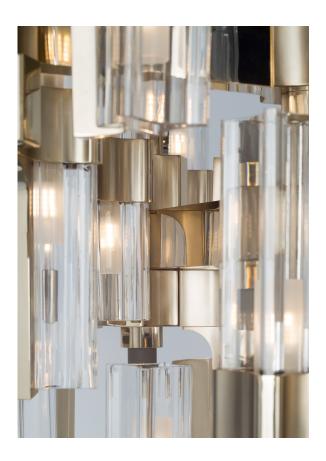

#### 3117-GG-TC

16 LIGHT TYPE G9 LED MAX 42W

#### **FINISH**

Structure and connection box in F\_31 (polished nickel finish) and F\_33 (satin nickel finish); gray leather upholsterings

# SHADE DIMENSIONS

cm. Ø 9,6 x H.10-20

#### **SHADE**

Transparent Crystal shades





### NOTES





#### 3117-NN-TC

16 LIGHT TYPE G9 LED MAX 42W

#### **FINISH**

Structure and connection box in F\_31 (polished nickel finish) and F\_33 (satin nickel finish); gray leather upholsterings

# SHADE DIMENSIONS

cm. Ø 9,6 x H.10-20

#### **SHADE**

Transparent Crystal shades





### NOTES





#### 3118-GG-TC

# 8 LIGHT TYPE G9 LED MAX 42W

#### **FINISH**

Structure and connection box in F\_16 (polished light gold finish) and F\_17 (brushed light gold finish); gray leather upholsterings

# SHADE DIMENSIONS

cm. Ø 9,6 x H.10-20

#### **SHADE**

Transparent Crystal shades





# NOTES





#### 3118-NN-TC

8 LIGHT TYPE G9 LED MAX 42W

#### **FINISH**

Structure and connection box in F\_31 (polished nickel finish) and F\_33 (satin nickel finish); gray leather upholsterings

# SHADE DIMENSIONS

cm. Ø 9,6 x H.10-20

#### **SHADE**

Transparent Crystal shades





### NOTES