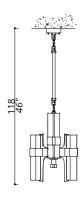

tructure and connection box in F\_31 (polished nickel finish) and F\_33 (satin nickel finish); gray leather upholsterings

# SHADE DIMENSIONS

cm. Ø 9,6 x H.10-20

#### **SHADE**

Transparent Crystal shades





### NOTES





#### 3118-GG-TC

# 8 LIGHT TYPE G9 LED MAX 42W

#### **FINISH**

Structure and connection box in F\_16 (polished light gold finish) and F\_17 (brushed light gold finish); gray leather upholsterings

# SHADE DIMENSIONS

cm. Ø 9,6 x H.10-20

#### **SHADE**

Transparent Crystal shades





# NOTES





#### 3118-NN-TC

8 LIGHT TYPE G9 LED MAX 42W

#### **FINISH**

Structure and connection box in F\_31 (polished nickel finish) and F\_33 (satin nickel finish); gray leather upholsterings

# SHADE DIMENSIONS

cm. Ø 9,6 x H.10-20

#### **SHADE**

Transparent Crystal shades





### NOTES