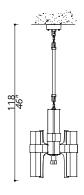

# 8 LIGHT TYPE G9 LED MAX 42W

#### **FINISH**

Structure and connection box in F\_16 (polished light gold finish) and F\_17 (brushed light gold finish); gray leather upholsterings

# SHADE DIMENSIONS

cm. Ø 9,6 x H.10-20