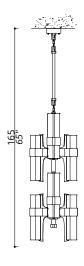

#### 3118-NN-TC

8 LIGHT TYPE G9 LED MAX 42W

#### **FINISH**

Structure and connection box in F\_31 (polished nickel finish) and F\_33 (satin nickel finish); gray leather upholsterings

# SHADE DIMENSIONS

cm. Ø 9,6 x H.10-20

#### **SHADE**

Transparent Crystal shades