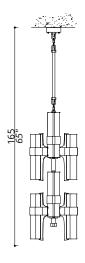

#### 3117-GG-TC

16 LIGHT TYPE G9 LED MAX 42W

#### **FINISH**

Structure and connection box in F\_31 (polished nickel finish) and F\_33 (satin nickel finish); gray leather upholsterings

# SHADE DIMENSIONS

cm. Ø 9,6 x H.10-20

#### **SHADE**

Transparent Crystal shades