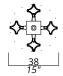

#### 3117-GG-TC

16 LIGHT TYPE G9 LED MAX 42W

#### **FINISH**

Structure and connection box in F\_31 (polished nickel finish) and F\_33 (satin nickel finish); gray leather upholsterings

# SHADE DIMENSIONS

cm. Ø 9,6 x H.10-20

#### **SHADE**

Transparent Crystal shades





### NOTES





#### 3117-NN-TC

16 LIGHT TYPE G9 LED MAX 42W

#### **FINISH**

Structure and connection box in F\_31 (polished nickel finish) and F\_33 (satin nickel finish); gray leather upholsterings

# SHADE DIMENSIONS

cm. Ø 9,6 x H.10-20

#### **SHADE**

Transparent Crystal shades





### NOTES





#### 3118-GG-TC

# 8 LIGHT TYPE G9 LED MAX 42W

#### **FINISH**

Structure and connection box in F\_16 (polished light gold finish) and F\_17 (brushed light gold finish); gray leather upholsterings

# SHADE DIMENSIONS

cm. Ø 9,6 x H.10-20

#### **SHADE**

Transparent Crystal shades





# NOTES





#### 3118-NN-TC

8 LIGHT TYPE G9 LED MAX 42W

#### **FINISH**

Structure and connection box in F\_31 (polished nickel finish) and F\_33 (satin nickel finish); gray leather upholsterings

# S