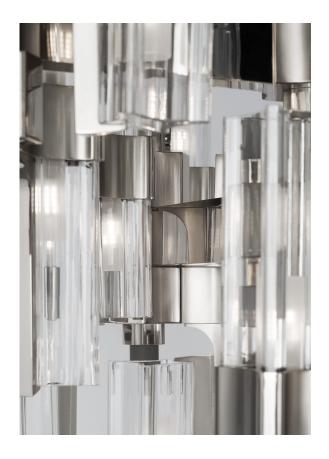

#### 3117-GG-TC

16 LIGHT TYPE G9 LED MAX 42W

#### **FINISH**

Structure and connection box in F\_31 (polished nickel finish) and F\_33 (satin nickel finish); gray leather upholsterings

# SHADE DIMENSIONS

cm. Ø 9,6 x H.10-20

#### **SHADE**

Transparent Crystal shades





### NOTES





#### 3117-NN-TC

16 LIGHT TYPE G9 LED MAX 42W

#### **FINISH**

Structure and connection box in F\_31 (polished nickel finish) and F\_33 (satin nickel finish); gray leather upholsterings

# SHADE DIMENSIONS

cm. Ø 9,6 x H.10-20

#### **SHADE**

Transparent Crystal shades





### NOTES





#### 3118-GG-TC

# 8 LIGHT TYPE G9 LED MAX 42W

#### **FINISH**

Structure and connection box in F\_16 (polished light gold finish) and F\_17 (brushed light gold finish); gray leather upholsterings

# SHADE DIMENSIONS

cm. Ø 9,6 x H.10-20

#### **SHADE**

Transparent Crystal shades





# NOTES





#### 3118-NN-TC

8 LIGHT TYPE G9 LED MAX 42W

#### **FINISH**

Structure and connection box in F\_31 (polished nickel finish) and F\_33 (satin nickel finish); gray leather upholsterings

# SHADE DIMENSIONS