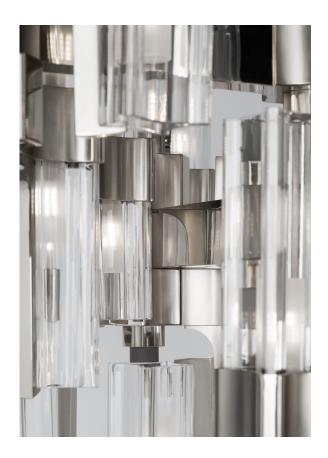

ction box in F\_31 (polished nickel finish) and F\_33 (satin nickel finish); gray leather upholsterings

# SHADE DIMENSIONS

cm. Ø 9,6 x H.10-20

#### **SHADE**

Transparent Crystal shades





### NOTES





#### 3117-NN-TC

16 LIGHT TYPE G9 LED MAX 42W

#### **FINISH**

Structure and connection box in F\_31 (polished nickel finish) and F\_33 (satin nickel finish); gray leather upholsterings

# SHADE DIMENSIONS

cm. Ø 9,6 x H.10-20

#### **SHADE**

Transparent Crystal shades





### NOTES





#### 3118-GG-TC

# 8 LIGHT TYPE G9 LED MAX 42W

#### **FINISH**

Structure and connection box in F\_16 (polished light gold finish) and F\_17 (brushed light gold finish); gray leather upholsterings

# SHADE DIMENSIONS

cm. Ø 9,6 x H.10-20

#### **SHADE**

Transparent Crystal shades





# NOTES





#### 3118-NN-TC

8 LIGHT TYPE G9 LED MAX 42W

#### **FINISH**

Structure and connection box in F\_31 (polished nickel finish) and F\_33 (satin nickel finish); gray leather upholsterings

# SHADE DIMENSIONS

cm. Ø 9,6 x H.10-20

#### **SHADE**

Transparent Crystal shades





### NOTES